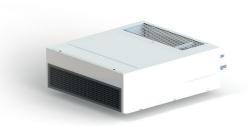

## **Uniflair** ceiling mounted air cooled split units

Schneider Electric is pleased to announce our latest addition to the Uniflair Room Cooling portfolio for NAM. The Ceiling Mount 6 and 12 KW cooling units are ideal for smaller cooling requirements needed in the Grey space of Data Center Designs. It also helps address applications requirements for Edge Cooling as well. These Air Cooled Split Direct Expansion units are cooling only with an optional Direct Air Economization kit that helps with Efficiency and Economizer requirements.

MRA0221I 6kw Condensing Unit

MRA0611D 12kw Condensing Unit

UCF0341I/0481I 6kw & 12kw Evaporators

SPRD100 Color Touch Screen Display

se.com

Schneider Electric 38 Neponset Avenue Foxboro, MA 02035 Toll free: 1-866-746-6477 Global: +1-508-549-2424