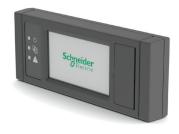

## Function and availability

- EcoStruxure<sup>™</sup> Ready
- 4.3" Color Touch Screen Display
- MODBUS and BACNET protocol compatible
- Group Control Functionality
- Straight Cooling Only
- Refrigerant Isolation valves at both Evap and Condensing sections
- · Optional Direct Air Economization Kit
- Stocked in the Distribution (2) WK lead time

MRA0221I 6kw Condensing Unit

MRA0611D 12kw Condensing Unit

UCF0341I/0481I 6kw & 12kw Evaporators

SPRD100 Color Touch Screen Display

se.com

Schneider Electric 38 Neponset Avenue Foxboro, MA 02035 Toll free: 1-866-746-6477 Global: +1-508-549-2424