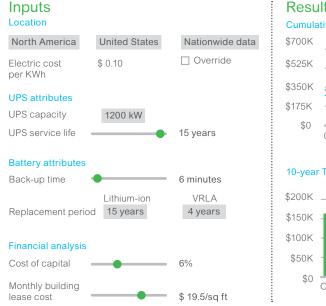

Schneider Electric Data Center

TradeOff tool: se.com/lithium-ion-calculator

### LITHIUM ION vs. VRLA\* BATTERY: an example of savings!

Analysis based upon assumptions of electric costs/KWh/UPS capacity/cost of capital and lease costs that may differ across customers.

\*VRLA: valve-regulated lead-acid