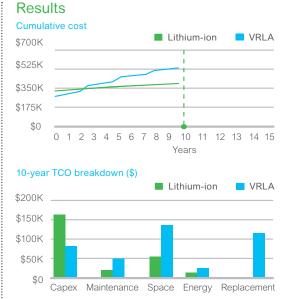

Schneider Electric Data Center

TradeOff tool: se.com/lithium-ion-calculator

### LITHIUM ION vs. VRLA\* BATTERY: an example of savings!

Analysis based upon assumptions of electric costs/KWh/UPS capacity/cost of capital and lease costs that may differ across customers.

\*VRLA: valve-regulated lead-acid