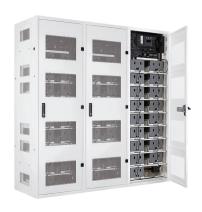

#### Li-ion Conversion Service provides:

- Li-ion battery system with integrated BMS system
- · Cabinet assembly and start-up
- UPS Compatibility Assurance
- On-site preventive maintenance near the time of factory warranty expiration