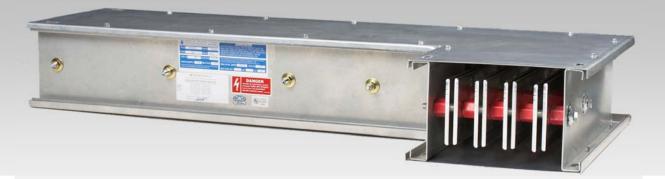

## **AMP FEEDER BUSWAY**

## Short Run Design Busway

- Copper or aluminum bus bar, totally enclosed, feeder busway.
- Robust feeder busway utilizes air insulated construction.
- Up to 4,000 Amp 600V 3 phase 4 wire, 3 phase 3 wire, 1 phase 3 wire & 2 wire.
- 85,000 Amps RMS symmetrical rating minimum on all feeder busway without over current protection being required.
- Feeder busway replaces pipe and wire for Service Entrance feeder applications.
- For NEMA Type 1 indoor and 3R outdoor applications.